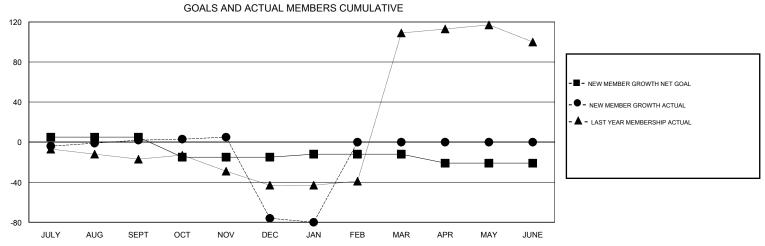

## Ton Soeters **LOCATION ENGLAND GMT CA** Clubs Members RESULTS FOR 2016-2017 RESULTS FOR 2016-2017 NEW CLUB GOAL NEW CLUBS DROPPED CLUBS NEW MEMBER GROWTH NEW MEMBER DROPPED QUARTER QUARTER NET GOAL (not reinstated GROWTH ACTUAL (not MEMBERS ACTUAL or transfers) reinstated or transfers) (including transfers) 0 5 37 35 JULY/AUG/SEPT JULY/AUG/SEPT 0 1 1 -20 22 100 OCT/NOV/DEC OCT/NOV/DEC 0 0 0 3 9 13 JAN/FEB/MAR JAN/FEB/MAR 0 0 0 0 APR/MAY/JUNE APR/MAY/JUNE -9 0